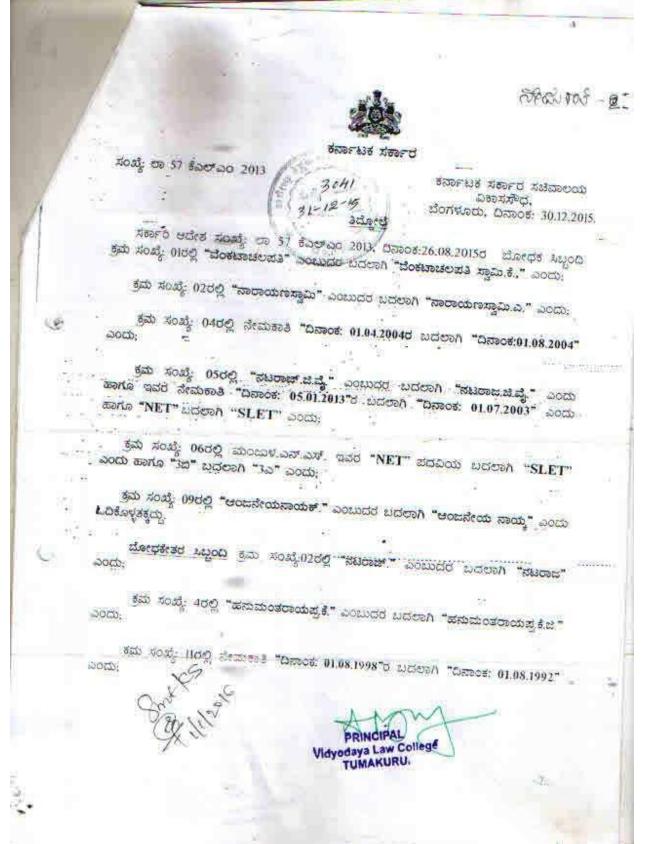

#### Translation Copy of Grant-in-Aid Circular by Govt. of Karnataka

As per the 2015-16Academic year, the total number of Sanctioned posts are 18 + 03 and as per the Government Order No. Law/57/KLM /2013, Bengaluru, dated 26/08/2015 the following persons were appointed Assistant Professors subject to conditional Grant-In-Aid salary.

| SI.<br>No. | Name of the<br>Employee      | Designa<br>tion        | Categ<br>ory | Date of joining<br>to service | Scale                                           |
|------------|------------------------------|------------------------|--------------|-------------------------------|-------------------------------------------------|
| 01.        | Venkatachalapathy<br>Swamy K | Principal              | 3A           | 01.04.1997                    | State Scale<br>(NET/SLET/PhD not<br>qualified)  |
| 02.        | Narayana Swamy A             | Assistant<br>Professor | GM           | 01.08.1992                    | UGC Scale<br>(NET/SLET<br>Qualified)            |
| 03.        | Hanumantharayappa E          | Assistant<br>Professor | 3A           | 01.04.1993                    | State Scale                                     |
| 04.        | Ramesh R                     | Assistant<br>Professor | ST           | 01.04.2004                    | State Scale<br>(NET/SLET/Ph.D<br>not qualified) |
| 05.        | Nataraja G.Y.                | Assistant<br>Professor | 2A           | 05.01.2003                    | UGC Scale<br>(SLET Qualified)                   |
| 06.        | Manjula N.S.                 | Assistant<br>Professor | 3B           | 05.01.2013                    | UGC Scale<br>(SLET Qualified)                   |
| 07.        | Manjunatha N.G.              | Assistant<br>Professor | 2A           | 05.01.2013                    | UGC Scale<br>(NET qualified)                    |
| 08.        | Gangadhara S                 | Assistant<br>Professor | Cat-1        | 05.01.2013                    | UGC Scale<br>(SLET Qualified)                   |
| 09         | Anjaneya Naik                | Librarian              | SC           | 03.08.2006                    | State Scale<br>(NET/SLET/PhD not<br>qualified)  |

As per the recommendation of the Deputy Secretary, Law Department (Human Rights), the following Back log posts were filled in the year 2017-18.

| SI.<br>No. | Candidate Name           | Designation            | Date of<br>Birth | Qualification       | Scale        | Category |
|------------|--------------------------|------------------------|------------------|---------------------|--------------|----------|
| 01.        | Dr. N Mudduraju          | Assistant<br>Professor | 15.07.1976       | LL.M., NET,<br>Ph.D | UGC<br>Scale | SC       |
| 02.        | Kumara N.H.              | Assistant<br>Professor | 14.03.1983       | LL.M., NET          | UGC<br>Scale | SC       |
| 03.        | Mamatha<br>Kyatannanavar | Assistant<br>Professor | 15.07.1984       | LL.M., NET          | UGC<br>Scale | SC       |

-2-

As per the GO LAW/56/KLM/2013, Bangalore, dated 03/02/2017, 08 GM Assistant Professors posts were vacant, out of which one Assistant Professor is appointed under GM with UGC Scale.

| SI.<br>No. | Name and Designation                    | Dateof<br>Birth | %in<br>LL.M. | Category | Date of joining to<br>Service                                                                                                                                                 | Scale                                |
|------------|-----------------------------------------|-----------------|--------------|----------|-------------------------------------------------------------------------------------------------------------------------------------------------------------------------------|--------------------------------------|
| 01.        | Smt. ShamaSyedi,<br>Assistant Professor | 02.04.1972      | 59%          | GM       | 22/06/2013<br>Age - 41<br>(Previous service<br>from 01/07/1998 is<br>considered as per the<br>Order No. ED 354<br>UPC 93, dated<br>08/02/1994 and age<br>relaxation is given) | UGC<br>Scale<br>(K-SET<br>qualified) |

As per the Government Order No Law 132/KLM/2016, Bangalore, dated 15.11.2017, the following 3 General Merit Assistant Professors were approved and appointed.

| SI.<br>No. | Name of the<br>Candidate | Designation            | Date of<br>Birth and<br>Category | % in LL.M and<br>KSET & NET | Joining<br>Date to<br>service | Scale        |
|------------|--------------------------|------------------------|----------------------------------|-----------------------------|-------------------------------|--------------|
| 01.        | Pushpa K.S.              | Assistant<br>Professor | 31/05/1987<br>GM                 | LL.M. 60%<br>KSET - 2016    | 05.01.2013                    | UGC<br>Scale |
| 02.        | Rashmi A.H.              | Assistant<br>Professor | 31/05/1985<br>GM                 | LL.M. 58%<br>KSET - 2016    | 05.01.2013                    | UGC<br>Scale |
| 03.        | Ravi H.G.                | Assistant<br>Professor | 15/06/1981<br>GM                 | LL.M. 58%<br>KSET - 2016    | 05.01.2013                    | UGC<br>Scale |

As per the Government Order LAW 03/KLM/2018, Bangalore, dated, 27/06/2018, the following post of Physical Education Director was approved and appointed.

| SI.<br>No. | Name and<br>Designation                    | Date of<br>Birth | Catego<br>ry | Qualification                 | Date of<br>joining to<br>service | Scale        |
|------------|--------------------------------------------|------------------|--------------|-------------------------------|----------------------------------|--------------|
| 01.        | Kishor V<br>Physical Education<br>Director | 20/03/1986       | GM           | MPEd (73%)<br>Ph.D 31.10.2017 | 05/01/2013                       | UGC<br>Scale |

Following are the full time Assistant Professors, who are getting Management Salary as they were not approved.

| Sl.<br>No. | Name and<br>Designation  | Date of<br>Birth | Category         | Qualificati<br>on              | Date of<br>joining to<br>service | Scale            |
|------------|--------------------------|------------------|------------------|--------------------------------|----------------------------------|------------------|
| 01.        | Mohammed<br>Raffikhan    | 01/06/1961       | Minority<br>II B | M.A.in<br>Political<br>Science | 01/08/1992                       | Non-UGC<br>Scale |
| 02         | Smt. Dhyana<br>Basavaraj | 01/06/1962       | III B            | LL.M.                          | 01/07/1994                       | Non-UGC<br>Scale |
| 03         | Smt. Roopa K.V.          | 11/09/1972       | III A            | LL.M.                          | 02/08/1999                       | Non-UGC<br>Scale |